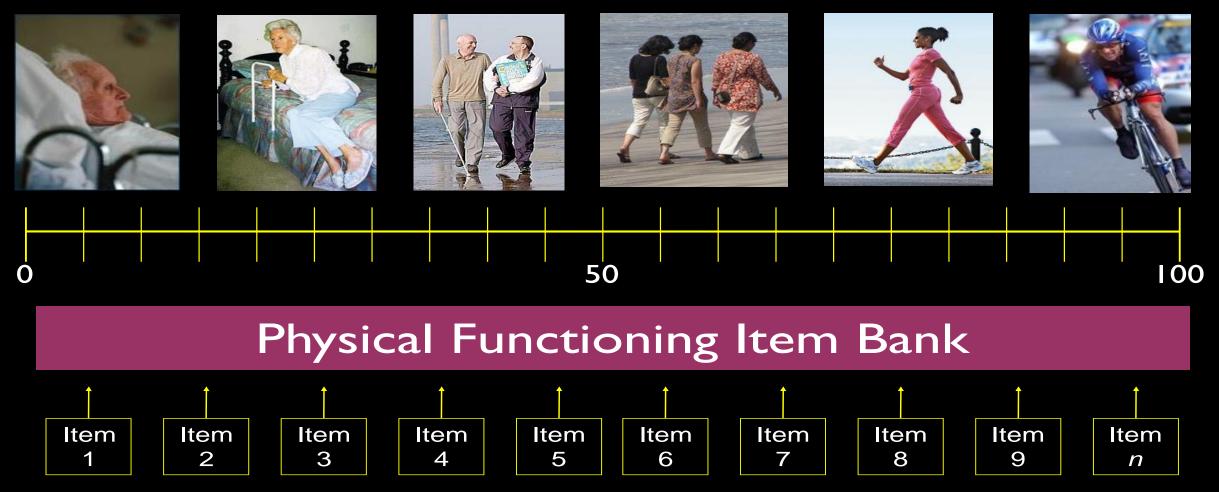

#### Patient Reported Outcome Measurement Information System

- 11-year, \$100 million effort by NIH
- Domain specific not disease specific
- Standardized across domains
  - 1-100 with 50=mean score for US population
  - t-score (10pts = 1 standard deviation)
- Follow patients throughout Health Care System
- Produces validated data quickly "Smart Testing"
  - Computer Adapted Technology
  - Item Response Theory

Are you able to get in and out of bed? Are you able to stand without losing your balance for 1 minute? Are you able to walk from one room to another? Are you able to walk a block on flat ground? Are you able to run or jog for two miles? Are you able to run five miles?