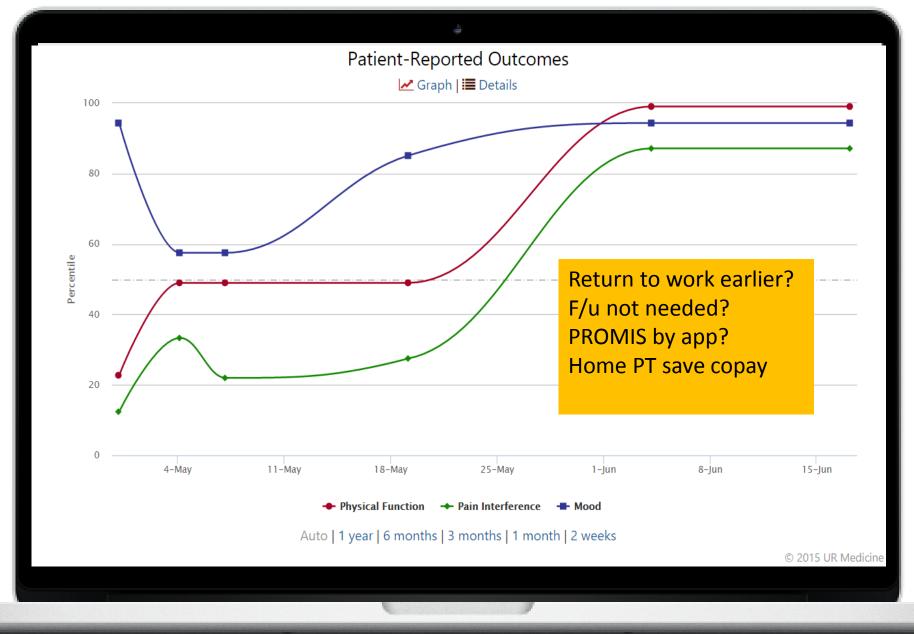

.

# Does Patient-Generated Data Help?

Patients who read their notes, collect personal health data, and maintain a record become more aware of their conditions and behaviors => felt **more in control of their care and showed increased participation their treatment recommendations.** 

Leverage Patient experience in **shared decision making.** 



#### **Patient Engagement (CG-CAHPS)**

Know important info medical history





### **UR VOICE: Validated Outcomes In Clinical Experience**

#### **Putting it all together**







## How Do We Use The Data?



The NEW ENGLAND JOURNAL of MEDICINE

Perspective

Patient-Reported Outcomes — Are They Living Up to Their Potential? July 6, 2017

Judith F. Baumhauer, M.D., M.P.H.

N Engl J Med 2017; 377:6-9 DOI: 10.1056/NEJMp1702978



#### PRO Index







Function





PROVIDER

A B

С

D



#### B) Trends in PROMIS Physical Function by Reconstruction Technique 10 5 Change in T-score 0 -5 **Variation in Surgical** -10 **Techniques** -15 →Allograft →BG →BG+FT -20 2wk Pre-op 4-6wk 8-12wk >12wk

Figure 1: A) Overall trends in PF demonstrate a return to baseline at 8-12wk follo based on reconstruction type demonstrate nearly significant slower improvemer at 2, 4-6, 8-12, and > 12 wk follow-up. \*p < 0.05



## **PROMIS PF Foot and Ankle**



- Preop PF predictive of MCID
- Used 95% Specificity



Foot Ankle Int. 2016 Sep;37(9):911-8. doi: 10.1177/1071100716665113. Epub 2016 Aug 16.

#### Preoperative PROMIS Scores Predict Postoperative Success in Foot and Ankle Patients.

Ho B<sup>1</sup>, Houck JR<sup>2</sup>, Flemister AS<sup>1</sup>, K