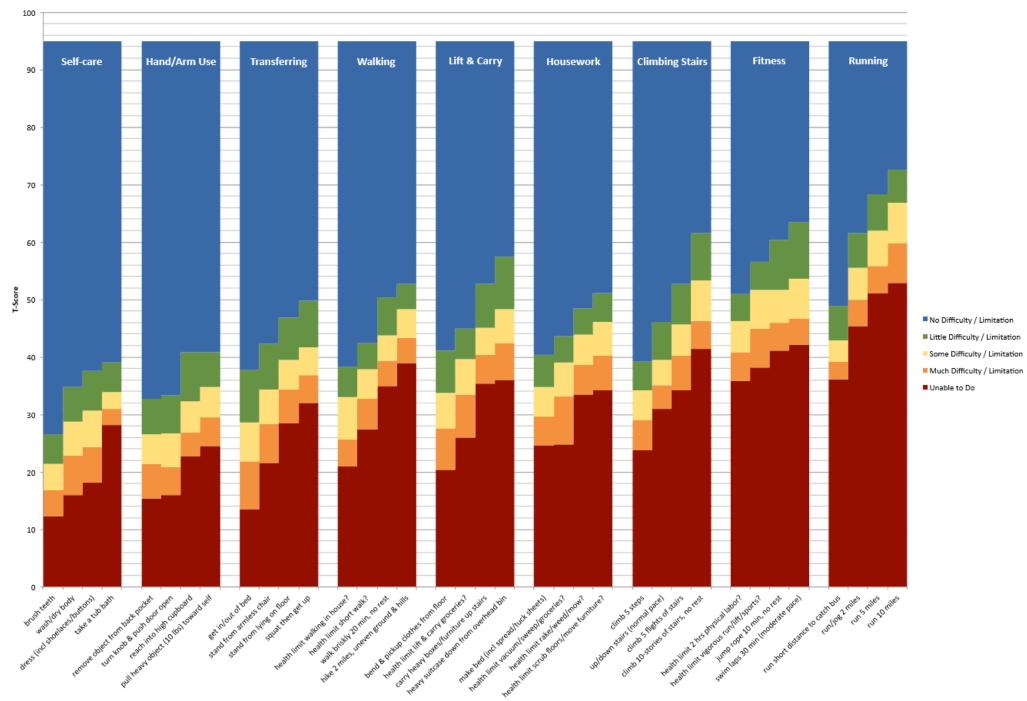

seline at 8-12wk follo based on reconstruction type demonstrate nearly significant slower improvemer at 2, 4-6, 8-12, and > 12 wk follow-up. \*p < 0.05



## **PROMIS PF Foot and Ankle**



- Preop PF predictive of MCID
- Used 95% Specificity



Foot Ankle Int. 2016 Sep;37(9):911-8. doi: 10.1177/1071100716665113. Epub 2016 Aug 16.

#### Preoperative PROMIS Scores Predict Postoperative Success in Foot and Ankle Patients.

Ho B<sup>1</sup>, Houck JR<sup>2</sup>, Flemister AS<sup>1</sup>, Ketz J<sup>1</sup>, Oh I<sup>1</sup>, DiGiovanni BF<sup>1</sup>, Baumhauer JF<sup>3</sup>.

### **Physical Function – TKA**

and THR and Spinal Fusion and Disc Excision and Spinal Injections and ....





## **Bunion Surgery Recovery Curve**

**Predictive Analytics** 



#### **Physical Function Snapshot**



## Patient's Like You....





### UR VOICE: Validated Outcomes In Clinical Experience Putting it all together







## Roadmap to Predictive Modeling: Skilled Nursing Facility Admission Model The URMC Total Joint Bundle





## **SNF Placement Predictive Modeling**



- GOAL: Use big data techniques to develop a machine learning model to pre-operatively predict which total joint patients will end up going to a SNF
- Benefits
  - Reduce number of patients that need to go to a SNF by preoperatively identifying effective interventions
  - Better prepare mentally and physically patients for post-surgical outcomes
  - Allow SNFs and the hospital to allocate resources with more advanced notice



| Bundles                               | - 🗟 Cimcal Abor - 関 Orign Skills