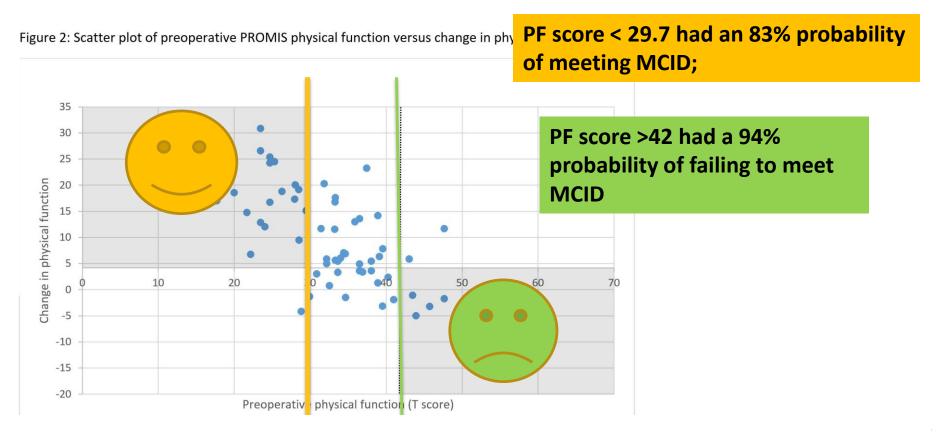

## **PROMIS PF Foot and Ankle**

- Preop PF predictive of MCID
- Used 95% Specificity

Foot Ankle Int. 2016 Sep;37(9):911-8. doi: 10.1177/1071100716665113. Epub 2016 Aug 16.

#### Preoperative PROMIS Scores Predict Postoperative Success in Foot and Ankle Patients.

Ho B<sup>1</sup>, Houck JR<sup>2</sup>, Flemister AS<sup>1</sup>, Ketz J<sup>1</sup>, Oh I<sup>1</sup>, DiGiovanni BF<sup>1</sup>, Baumhauer JF<sup>3</sup>.