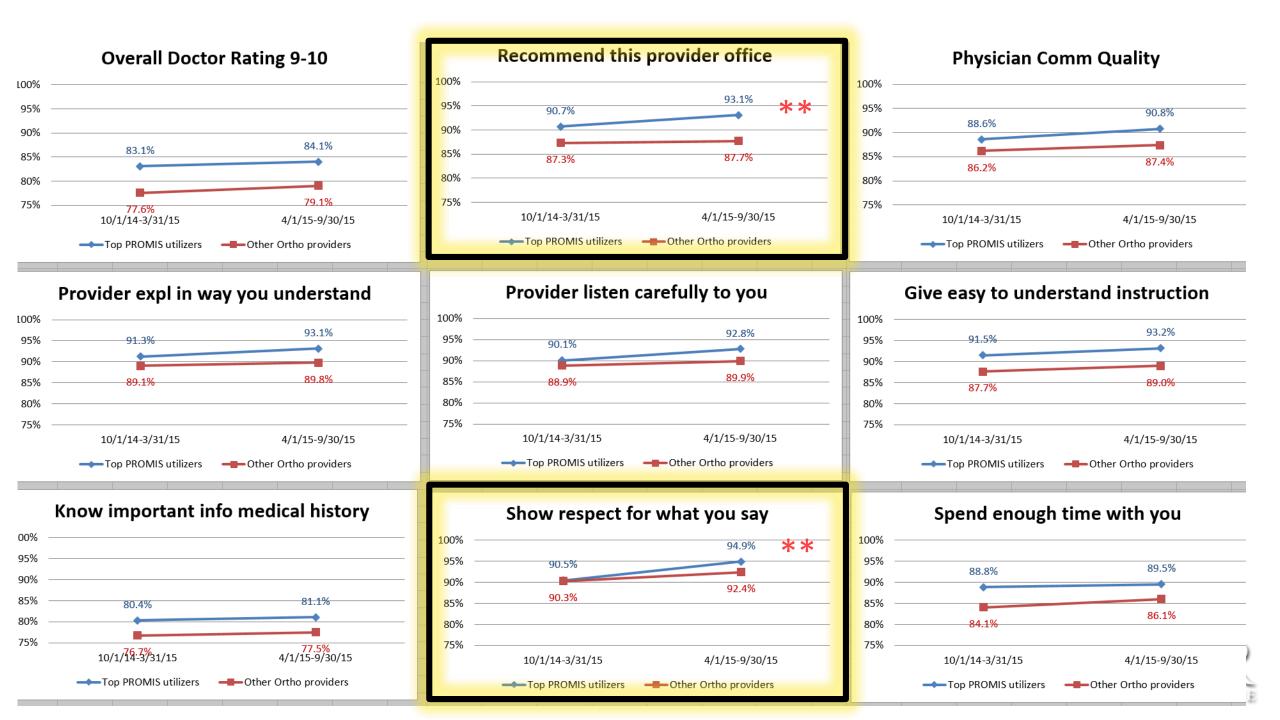

s

James D. Wylie, MD, MHS, Thomas Suter, MD, Michael Q. Potter, MD, Erin K. Granger, MPH, and Robert Z. Tashjian, MD

Investigation performed at the Department of Orthopaedics, University of Utah, Salt Lake City, Utah



#### URMC February 2015 - April 2018



Creating, managing and reporting data has the potential to **empower patients**, **engage and activate them**.

# Does Patient-Generated Data Help?

Patients who read their notes, collect personal health data, and maintain a record become more aware of their conditions and behaviors => felt **more in control of their care and showed increased participation their treatment recommendations.** 

Leverage Patient experience in **shared decision making.** 



#### **Patient Engagement (CG-CAHPS)**

Know important info medical history





### **UR VOICE: Validated Outcomes In Clinical Experience**

#### **Putting it all together**







## How Do We Use The Data?



The NEW ENGLAND JOURNAL of MEDICINE

Perspective

Patient-Reported Outcomes — Are They Living Up to Their Potential? July 6, 2017

Judith F. Baumhauer, M.D., M.P.H.

N Engl J Med 2017; 377:6-9 DOI: 10.1056/NEJMp1702978



#### PRO Index







Function





PROVIDER

A B

С

D



#### B) Trends in PROMIS Physical Function by Reconstruction Technique 10 5 Change in T-score 0 -5 **Variation in Surgical** -10 **Techniques** -15 →Allograft →BG →BG+FT -20 2wk Pre-op 4-6wk 8-12wk >12wk

Figure 1: A) Overall trends in PF demonstrate a return to baseline at 8-12wk follo based on reconstruction type demonstrate nearly significant slower improvemer at 2, 4-6, 8-12, and