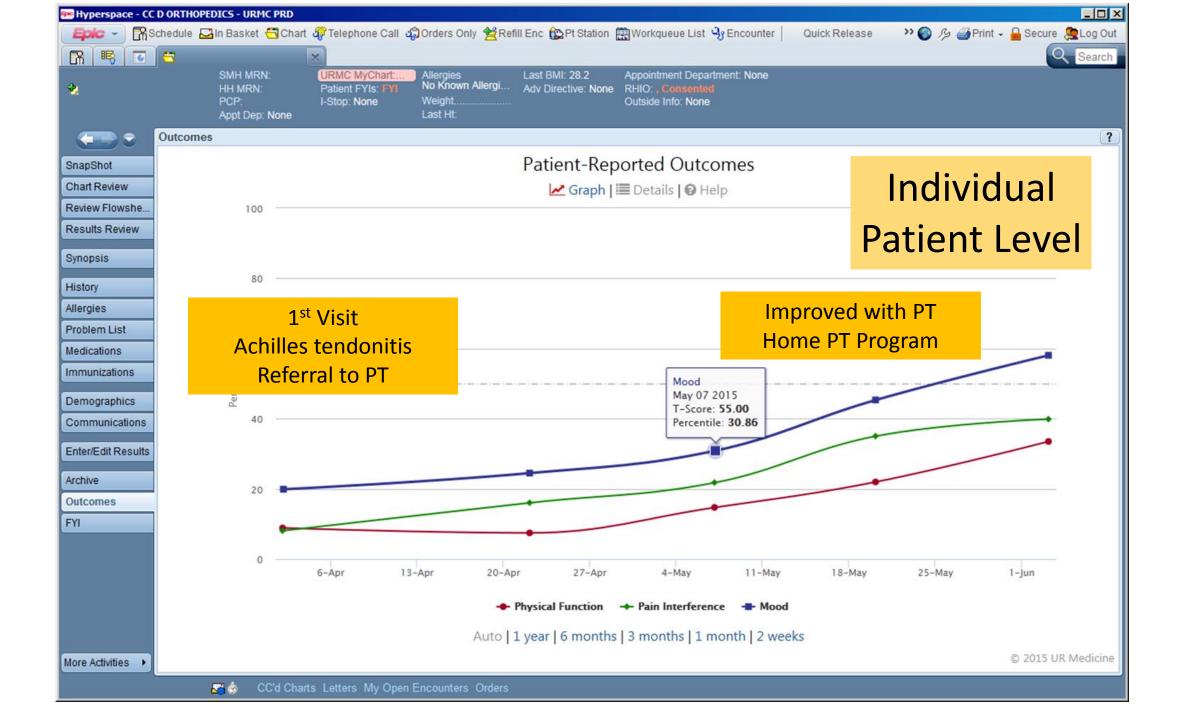

One minute in waiting room with iPad

#### 5-10 min \$52,000 gait machine

If you want to know how your patients are doing..... Just ask them