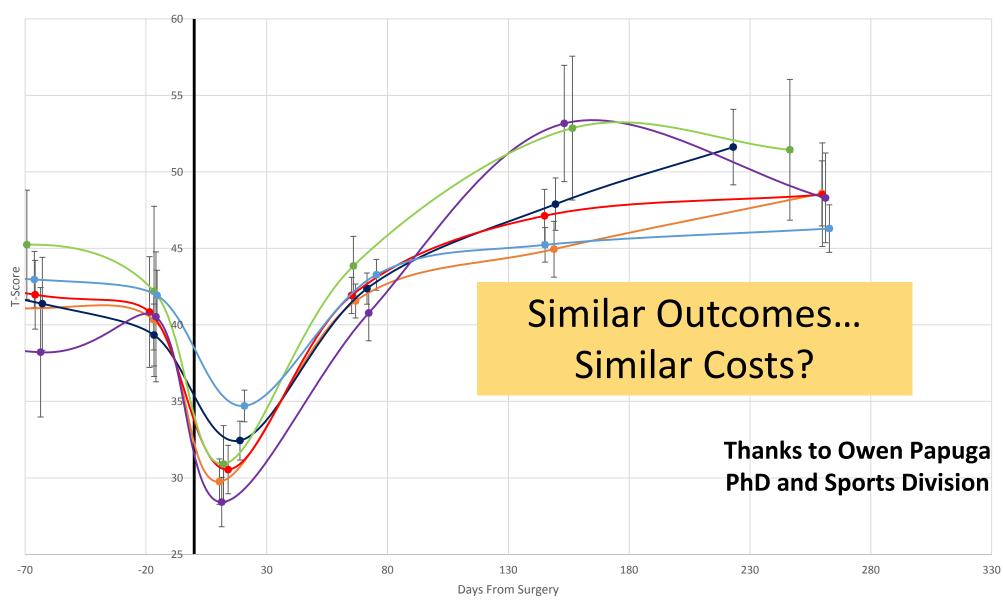

### **Physical Function – TKA**

and THR and Spinal Fusion and Disc Excision and Spinal Injections and ....