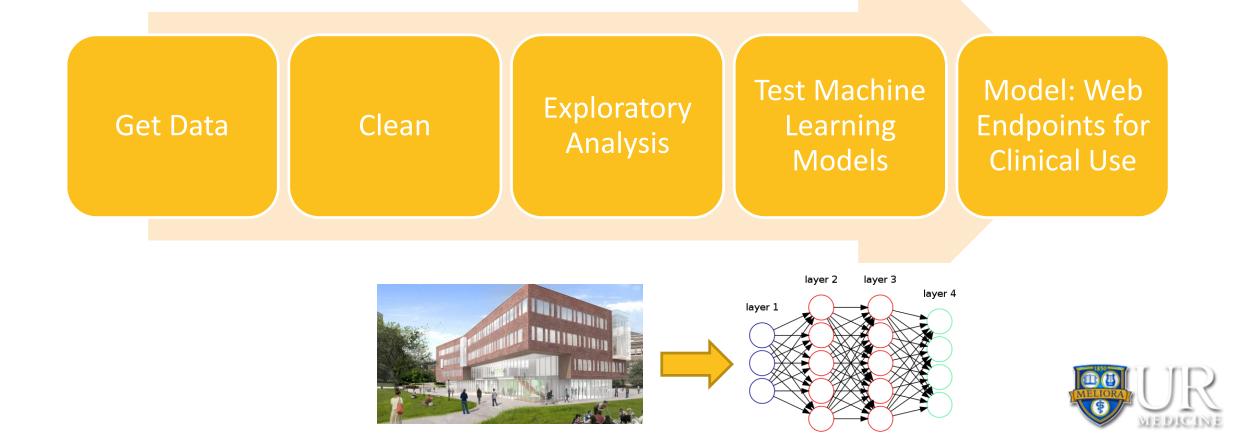

## Roadmap to Predictive Modeling: Skilled Nursing Facility Admission Model The URMC Total Joint Bundle

## **SNF Placement Predictive Modeling**

- GOAL: Use big data techniques to develop a machine learning model to pre-operatively predict which total joint patients will end up going to a SNF
- Benefits
  - Reduce number of patients that need to go to a SNF by preoperatively identifying effective interventions
  - Better prepare mentally and physically patients for post-surgical outcomes
  - Allow SNFs and the hospital to allocate resources with more advanced notice