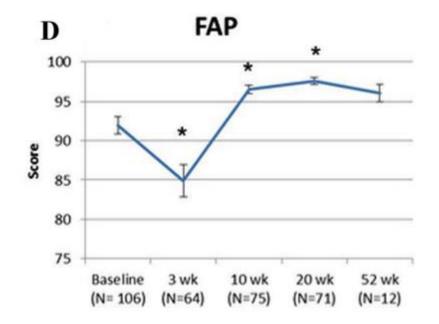

#### B) Trends in PROMIS Physical Function by Reconstruction Technique 10 5 Change in T-score 0 -5 **Variation in Surgical** -10 **Techniques** -15 →Allograft →BG →BG+FT -20 2wk Pre-op 4-6wk 8-12wk >12wk

Figure 1: A) Overall trends in PF demonstrate a return to baseline at 8-12wk follo based on reconstruction type demonstrate nearly significant slower improvemer at 2, 4-6, 8-12, and > 12 wk follow-up. \*p < 0.05