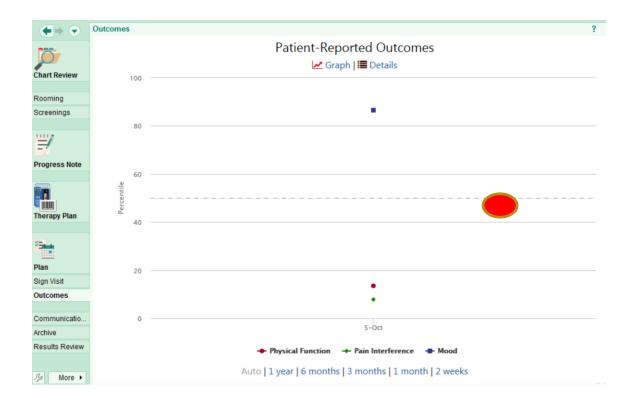

on reconstruction type demonstrate nearly significant slower improvemer at 2, 4-6, 8-12, and > 12 wk follow-up. \*p < 0.05



## **PROMIS PF Foot and Ankle**



- Preop PF predictive of MCID
- Used 95% Specificity



Foot Ankle Int. 2016 Sep;37(9):911-8. doi: 10.1177/1071100716665113. Epub 2016 Aug 16.

#### Preoperative PROMIS Scores Predict Postoperative Success in Foot and Ankle Patients.

Ho B<sup>1</sup>, Houck JR<sup>2</sup>, Flemister AS<sup>1</sup>, Ketz J<sup>1</sup>, Oh I<sup>1</sup>, DiGiovanni BF<sup>1</sup>, Baumhauer JF<sup>3</sup>.

### **Physical Function – TKA**

and THR and Spinal Fusion and Disc Excision and Spinal Injections and ....





## **Bunion Surgery Recovery Curve**

**Predictive Analytics** 



#### **Physical Function Snapshot**



## Patient's Like You....





### UR VOICE: Validated Outcomes In Clinical Experience Putting it all together







## Roadmap to Predictive Modeling: Skilled Nursing Facility Admission Model The URMC Total Joint Bundle





## **SNF Placement Predictive Modeling**



- GOAL: Use big data techniques to develop a machine learning model to pre-operatively predict which total joint patients will end up going to a SNF
- Benefits
  - Reduce number of patients that need to go to a SNF by preoperatively identifying effective interventions
  - Better prepare mentally and physically patients for post-surgical outcomes
  - Allow SNFs and the hospital to allocate resources with more advanced notice



| Bundles                               | - 🗟 Cimcal Abor - 関 Orign Skills