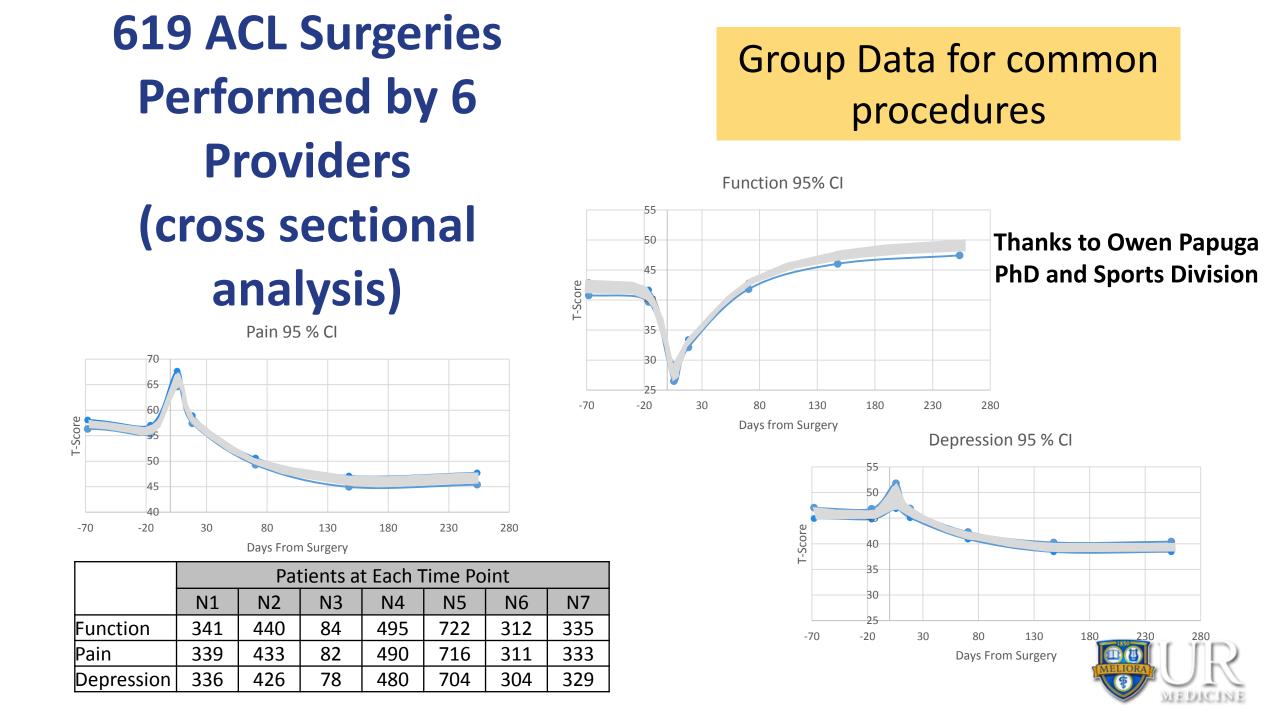

#### B) Trends in PROMIS Physical Function by Reconstruction Technique 10 5 Change in T-score 0 -5 **Variation in Surgical** -10 **Techniques** -15 →Allograft →BG →BG+FT -20 2wk Pre-op 4-6wk 8-12wk >12wk

Figure 1: A) Overall trends in PF demonstrate a return to baseline at 8-12wk follo based on reconstruction type demonstrate nearly significant slower improvemer at 2, 4-6, 8-12, and > 12 wk follow-up. \*p < 0.05