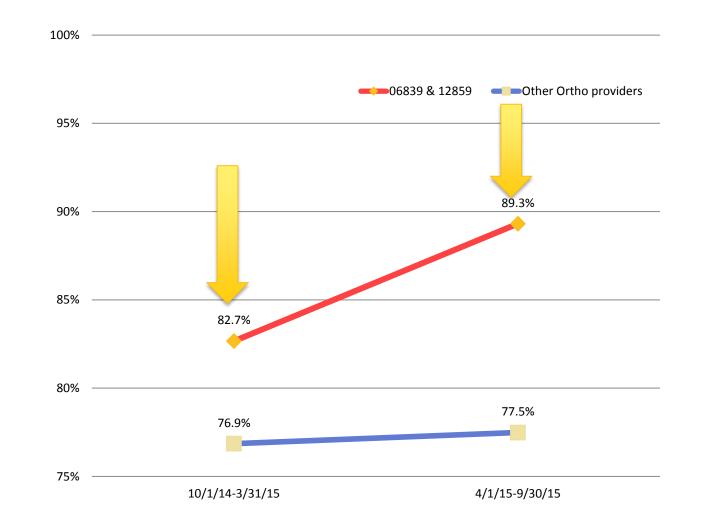

ars

James D. Wylie, MD, MHS, Thomas Suter, MD, Michael Q. Potter, MD, Erin K. Granger, MPH, and Robert Z. Tashjian, MD

Investigation performed at the Department of Orthopaedics, University of Utah, Salt Lake City, Utah



#### URMC February 2015 - April 2018



Creating, managing and reporting data has the potential to **empower patients**, **engage and activate them**.

# Does Patient-Generated Data Help?

Patients who read their notes, collect personal health data, and maintain a record become more aware of their conditions and behaviors => felt **more in control of their care and showed increased participation their treatment recommendations.** 

Leverage Patient experience in **shared decision making.** 



#### **Patient Engagement (CG-CAHPS)**

Know important info medical history





### **UR VOICE: Validated Outcomes In Clinical Experience**

#### **Putting it all together**







## How Do We Use The Data?



The NEW ENGLAND JOURNAL of MEDICINE

Perspective

Patient-Reported Outcomes — Are They Living Up to Their Potential? July 6, 2017

Judith F. Baumhauer, M.D., M.P.H.

N Engl J Med 2017; 377:6-9 DOI: 10.1056/NEJMp1702978



#### PRO Index







Function





PROVIDER

A B

С

D



#### B) Trends in PROMIS Physical Function by Reconstruction Technique 10 5 Change in T-score 0 -5 **Variation in Surgical** -10 **Techniques** -15 →Allograft →BG →BG+FT -20 2wk Pre-op 4-6wk 8-12wk >12wk

Figure 1: A) Overall trends in PF demonstrate a return to baseline at 8-12wk follo based on reconstruction type demonstrate nearly significant slower improvemer at 2, 4-6, 8-12, a