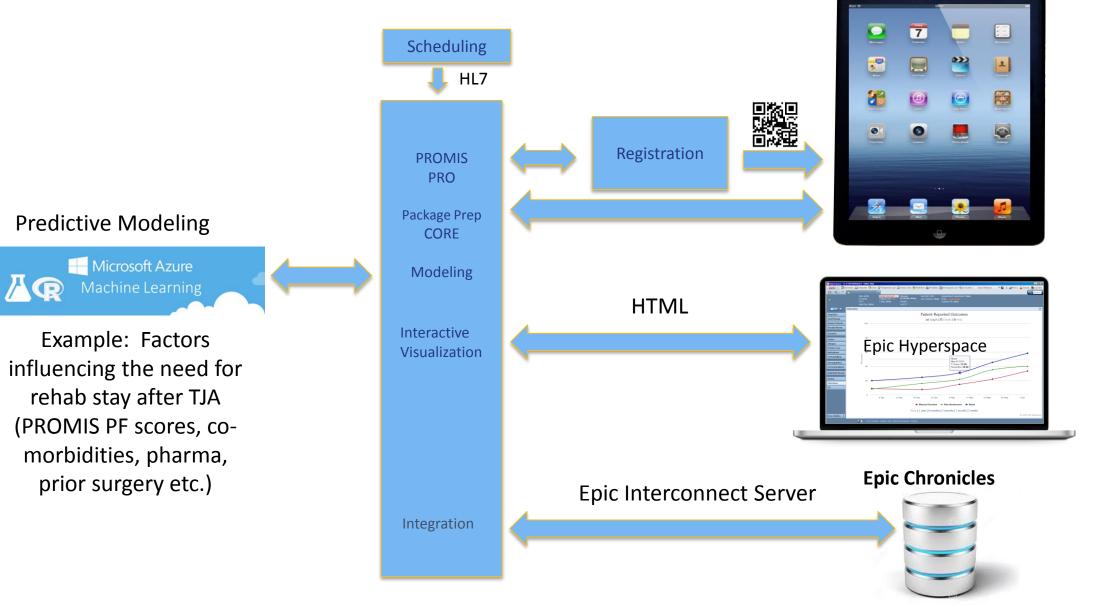

#### URMC February 2015 - April 2018

Creating, managing and reporting data has the potential to **empower patients**, **engage and activate them**.

#### **Putting it all together**

### UR VOICE: Validated Outcomes In Clinical Experience Putting it all together

## Roadmap to Predictive Modeling: Skilled Nursing Facility Admission Model The URMC Total Joint Bundle

## **SNF Placement Predictive Modeling**

- GOAL: Use big data techniques to develop a machine learning model to pre-operatively predict which total joint patients will end up going to a SNF
- Benefits
  - Reduce number of patients that need to go to a SNF by preoperatively identifying effective interventions
  - Better prepare mentally and physically patients for post-surgical outcomes
  - Allow SNFs and the hospital to allocate resources with more advanced notice