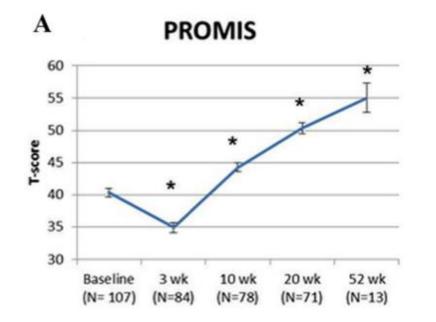

#### B) Trends in PROMIS Physical Function by Reconstruction Technique 10 5 Change in T-score 0 -5 **Variation in Surgical** -10 **Techniques** -15 →Allograft →BG →BG+FT -20 2wk Pre-op 4-6wk 8-12wk >12wk

Figure 1: A) Overall trends in PF demonstrate a return to baseline at 8-12wk follo based on reconstruction type demonstrate nearly significant slower improvemer at 2, 4-6, 8-12, and > 12 wk follow-up. \*p < 0.05