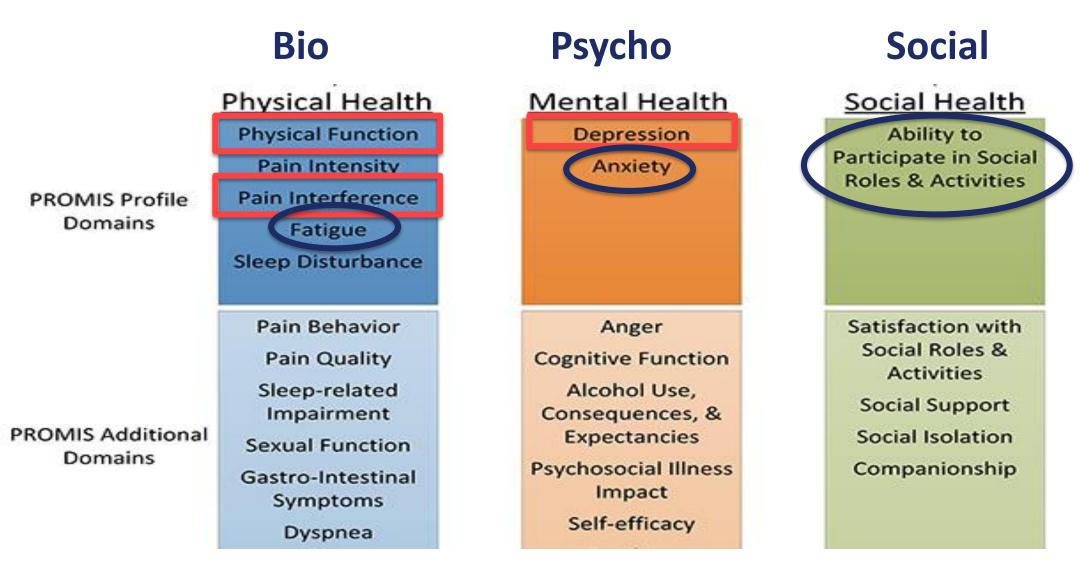

#### Patient Reported Outcome Measurement Information System

- 11-year, \$100 million effort by NIH
- Domain specific not disease specific
- Standardized across domains
  - 1-100 with 50=mean score for US population
  - t-score (10pts = 1 standard deviation)
- Follow patients throughout Health Care System
- Produces validated data quickly "Smart Testing"
  - Computer Adapted Technology
  - Item Response Theory