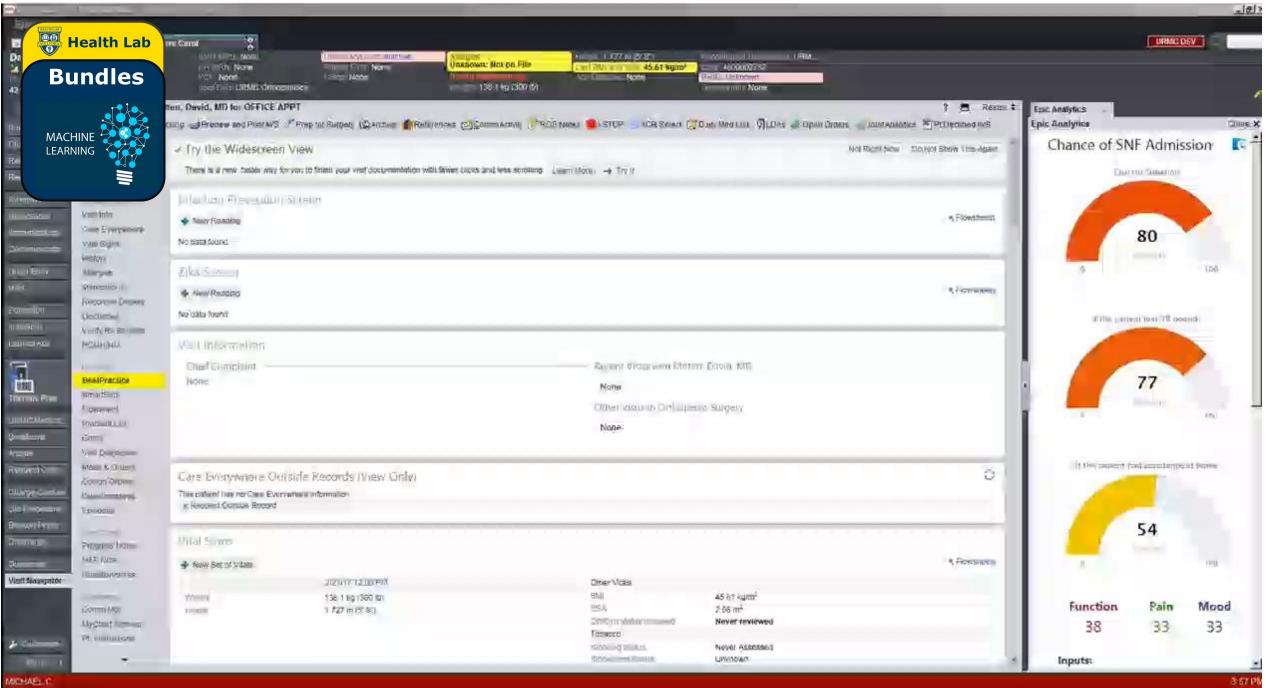

## Roadmap to Predictive Modeling: Skilled Nursing Facility Admission Model The URMC Total Joint Bundle

## **SNF Placement Predictive Modeling**

- GOAL: Use big data techniques to develop a machine learning model to pre-operatively predict which total joint patients will end up going to a SNF
- Benefits
  - Reduce number of patients that need to go to a SNF by preoperatively identifying effective interventions
  - Better prepare mentally and physically patients for post-surgical outcomes
  - Allow SNFs and the hospital to allocate resources with more advanced notice