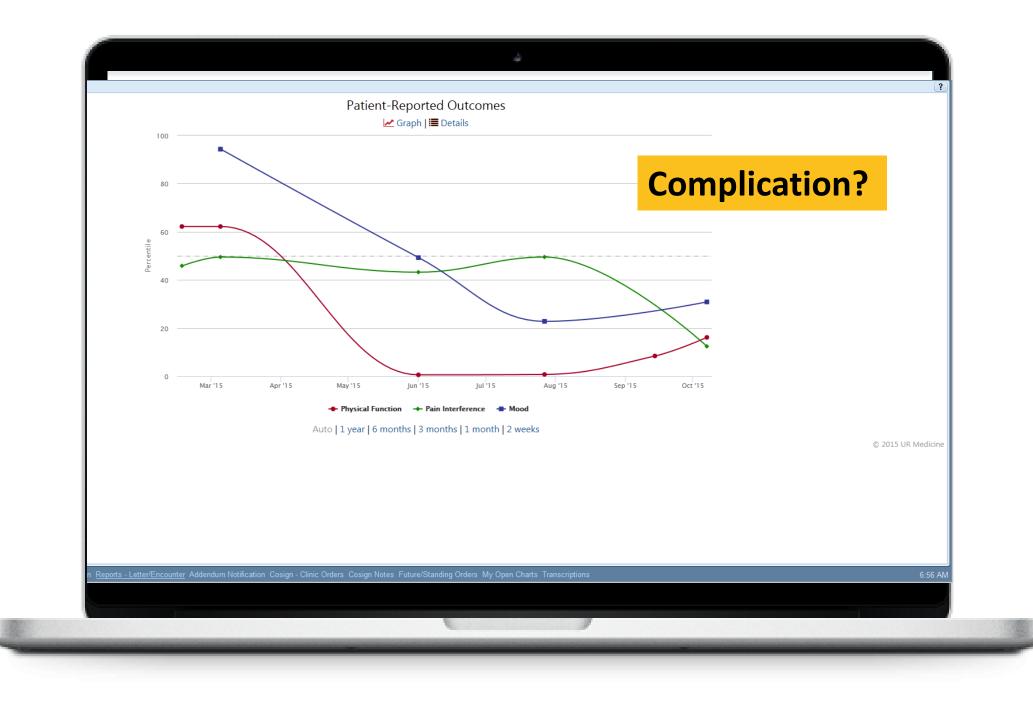

# Does Patient-Generated Data Help?

Patients who read their notes, collect personal health data, and maintain a record become more aware of their conditions and behaviors => felt **more in control of their care and showed increased participation their treatment recommendations.** 

Leverage Patient experience in **shared decision making.** 



#### **Patient Engagement (CG-CAHPS)**

Know important info medical history





### **UR VOICE: Validated Outcomes In Clinical Experience**

#### **Putting it all together**







## How Do We Use The Data?



The NEW ENGLAND JOURNAL of MEDICINE

Perspective

Patient-Reported Outcomes — Are They Living Up to Their Potential? July 6, 2017

Judith F. Baumhauer, M.D., M.P.H.

N Engl J Med 2017; 377:6-9 DOI: 10.1056/NEJMp1702978



#### PRO Index







Function





PROVIDER

A B

С

D



#### B) Trends in PROMIS Physical Function by Reconstruction Technique 10 5 Change in T-score 0 -5 **Variation in Surgical** -10 **Techniques** -15 →Allograft →BG →BG+FT -20 2wk Pre-op 4-6wk 8-12wk >12wk

Figure 1: A) Overall trends in PF demonstrate a return to baseline at 8-12wk follo based on reconstruction type demonstrate nearly significant slower improvemer at 2, 4-6, 8-12, and > 12 wk follow-up. \*p < 0.05



## **PROMIS PF Foot and Ankle**



- Preop PF predictive of MCID
- Used 95% Specificity



Foot Ankle Int. 2016 Sep;37(9):911-8. doi: 10.1177/1071100716665113. Epub 2016 Aug 16.

#### Preoperative PROMIS Scores Predict Postoperative Success in Foot and Ankle Patients.

Ho B<sup>1</sup>, Houck JR<sup>2</sup>, Flemister AS<sup>1</sup>, Ket