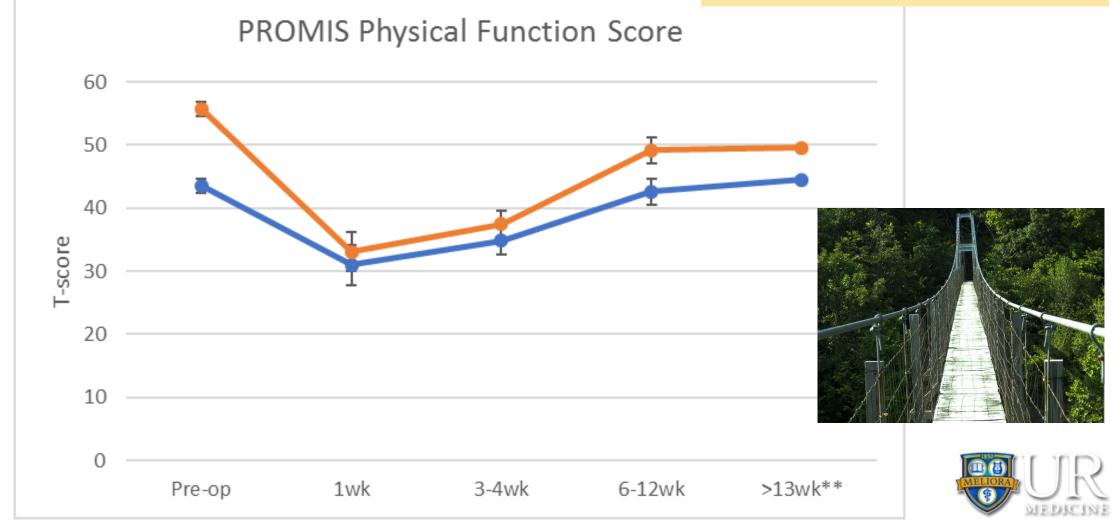

#### B) Trends in PROMIS Physical Function by Reconstruction Technique 10 5 Change in T-score 0 -5 **Variation in Surgical** -10 **Techniques** -15 →Allograft →BG →BG+FT -20 2wk Pre-op 4-6wk 8-12wk >12wk

Figure 1: A) Overall trends in PF demonstrate a return to baseline at 8-12wk follo based on reconstruction type demonstrate nearly significant slower improvemer at 2, 4-6, 8-12, and > 12 wk follow-up. \*p < 0.05